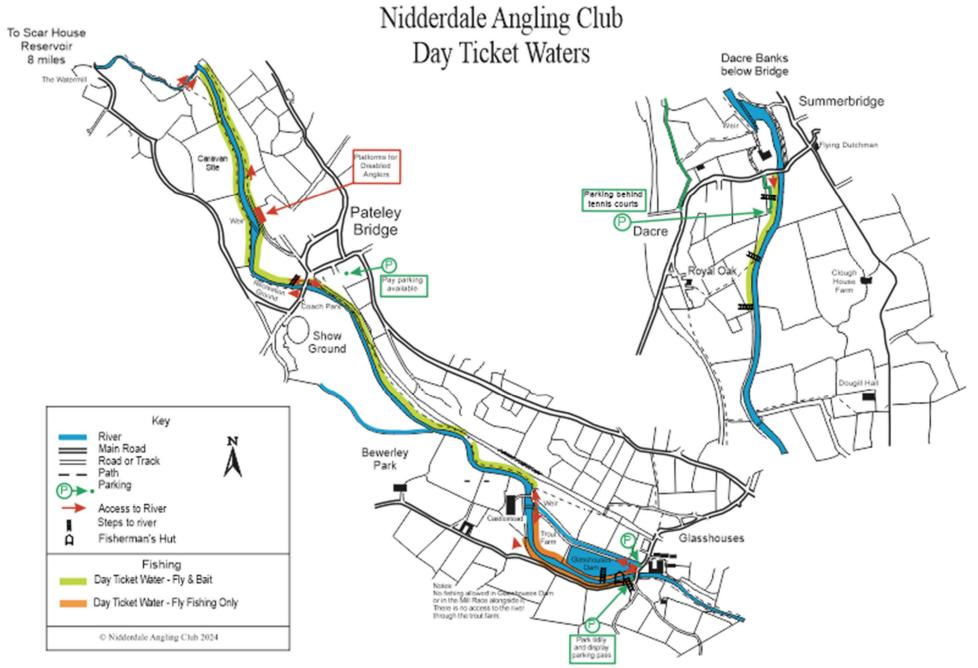

*River Nidd:* Brown Trout & Grayling (see maps overleaf and sign boards on river bank).

**Fishing methods:** Single rod only, using barbless or de-barbed hooks; Fly or worm on float and leger allowed. Maggots allowed between 16<sup>th</sup> June and 14<sup>th</sup> March only. Natural minnow is allowed between 1<sup>st</sup> July and 30<sup>th</sup> September.